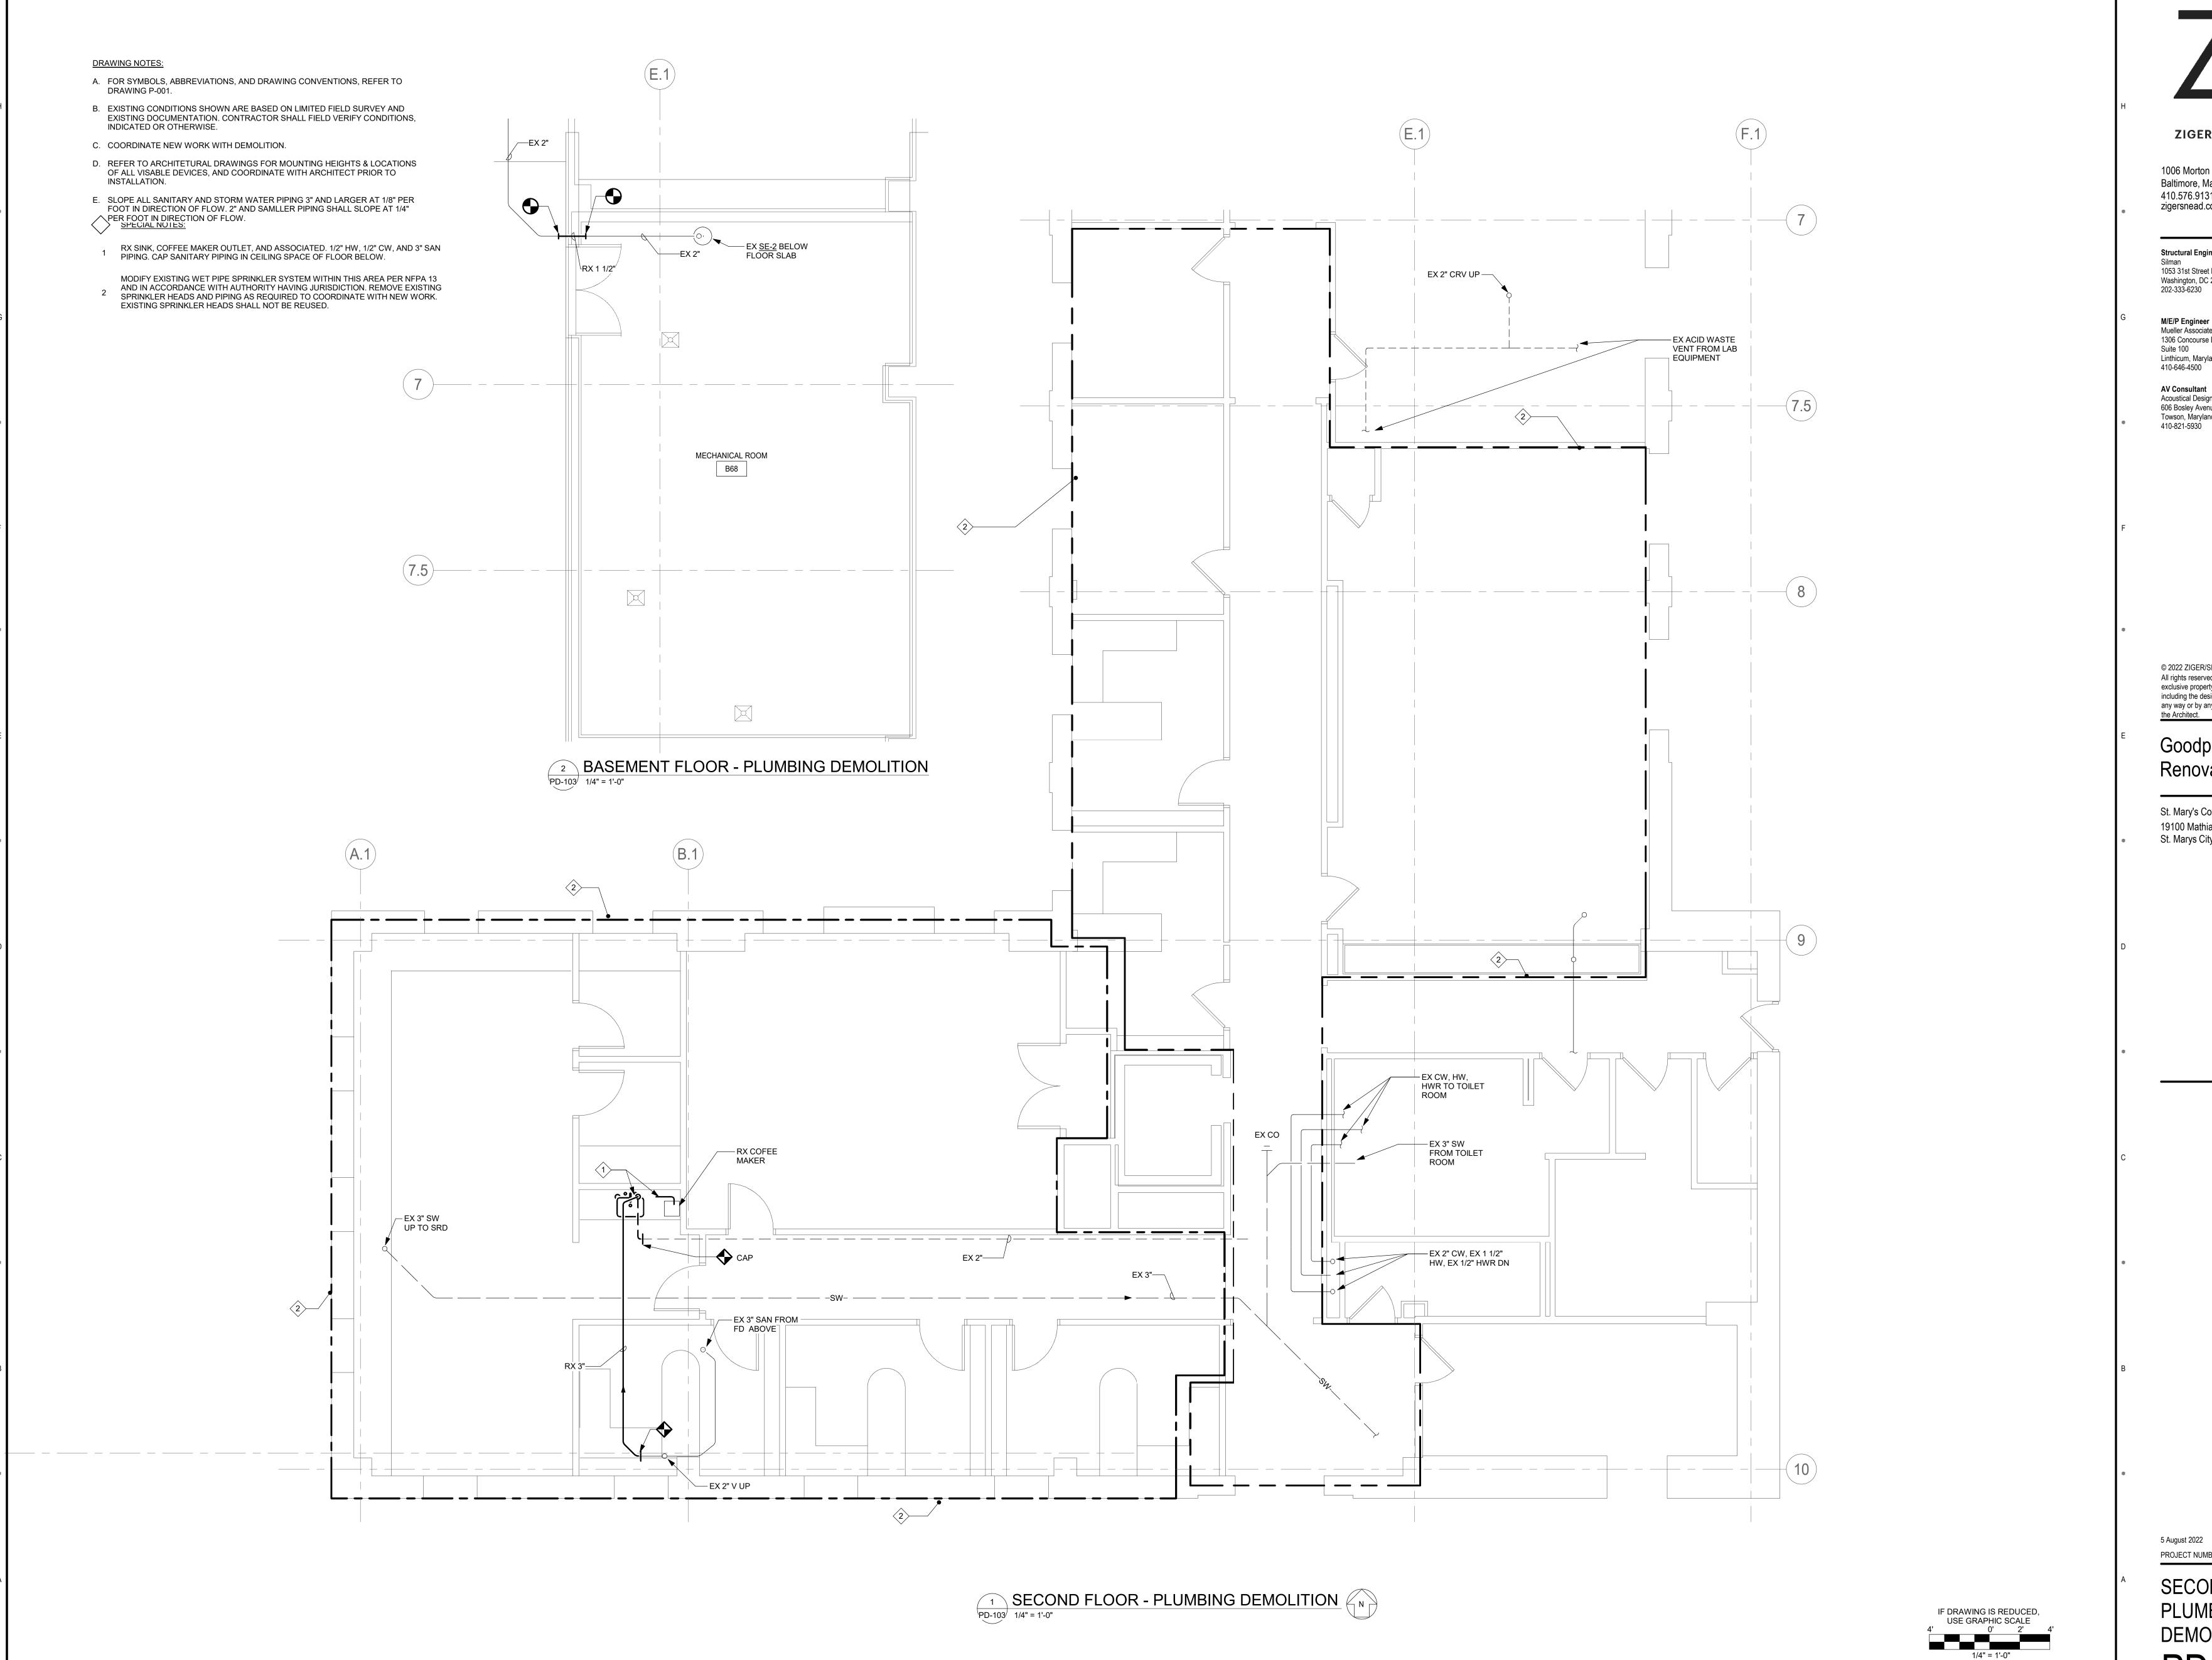

Goodpastor Hall Lab Renovation

St. Mary's College 19100 Mathias De Sousa Drive St. Marys City, Maryland 20686

5 August 2022 100% CD Submission

PROJECT NUMBER: 2205

SECOND FLOOR PLAN -PLUMBING **DEMOLITION** PD-103