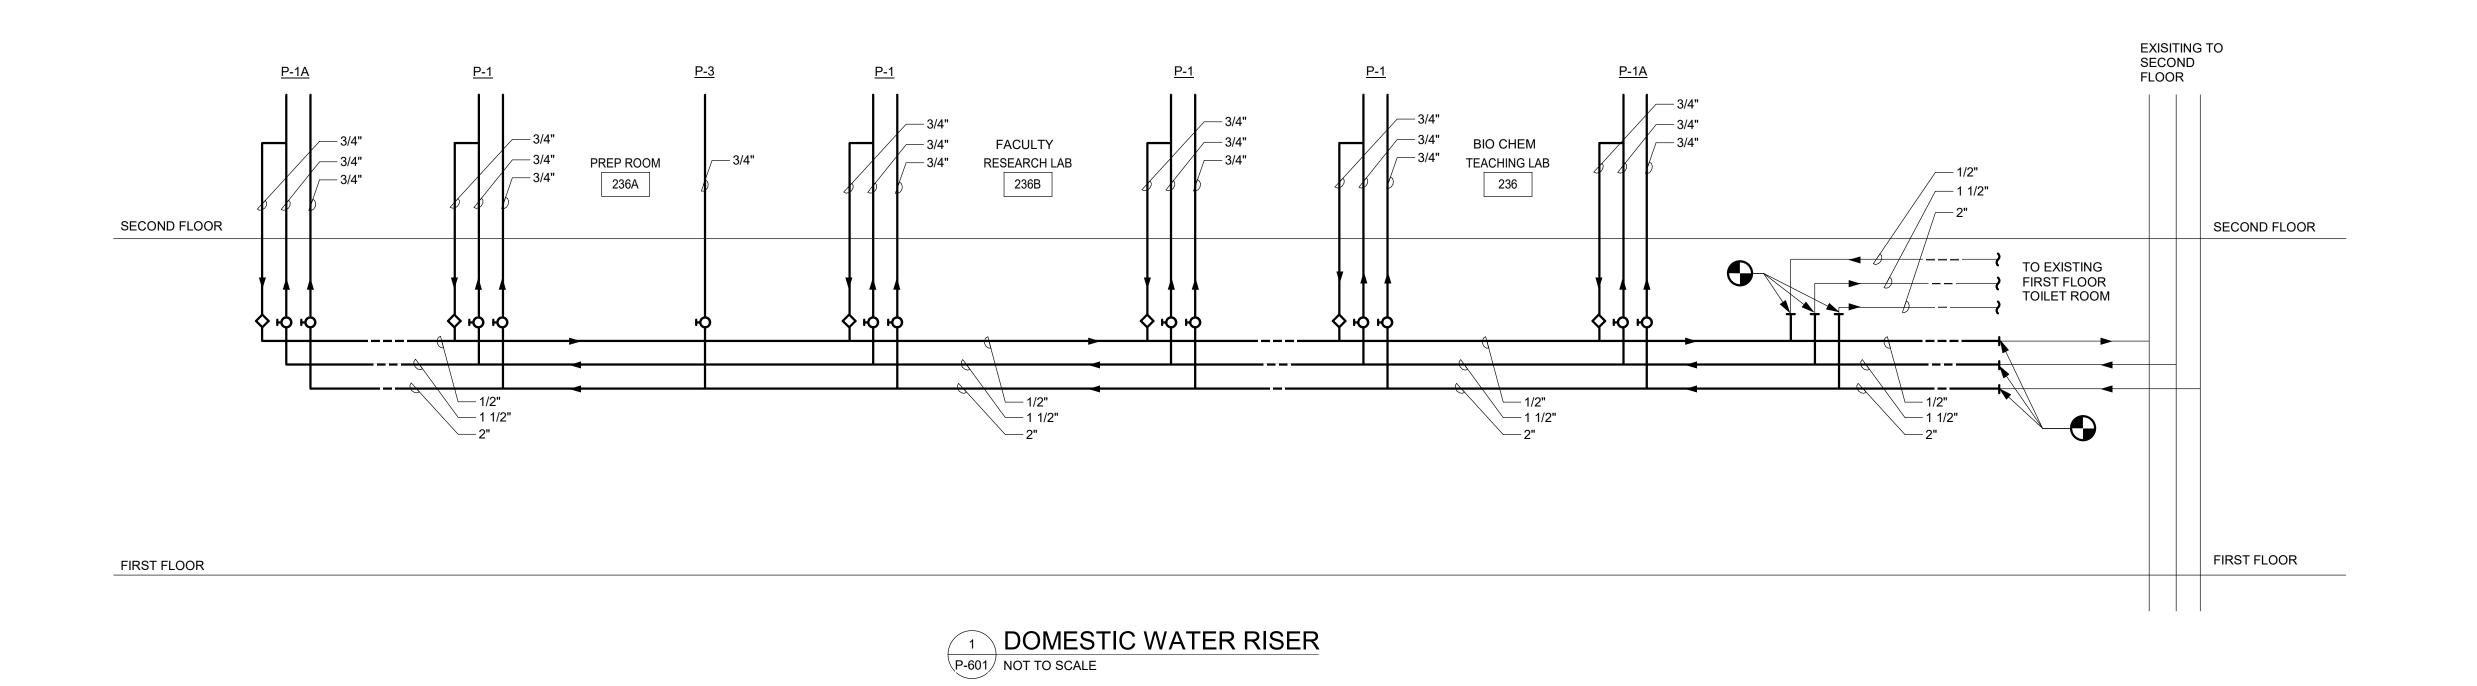

# Goodpastor Hall Lab Renovation

St. Mary's College 19100 Mathias De Sousa Drive St. Marys City, Maryland 20686

5 August 2022 100% CD Submission
PROJECT NUMBER: 2205

PLUMBING DETAILS AND SCHEMATICS

P-601