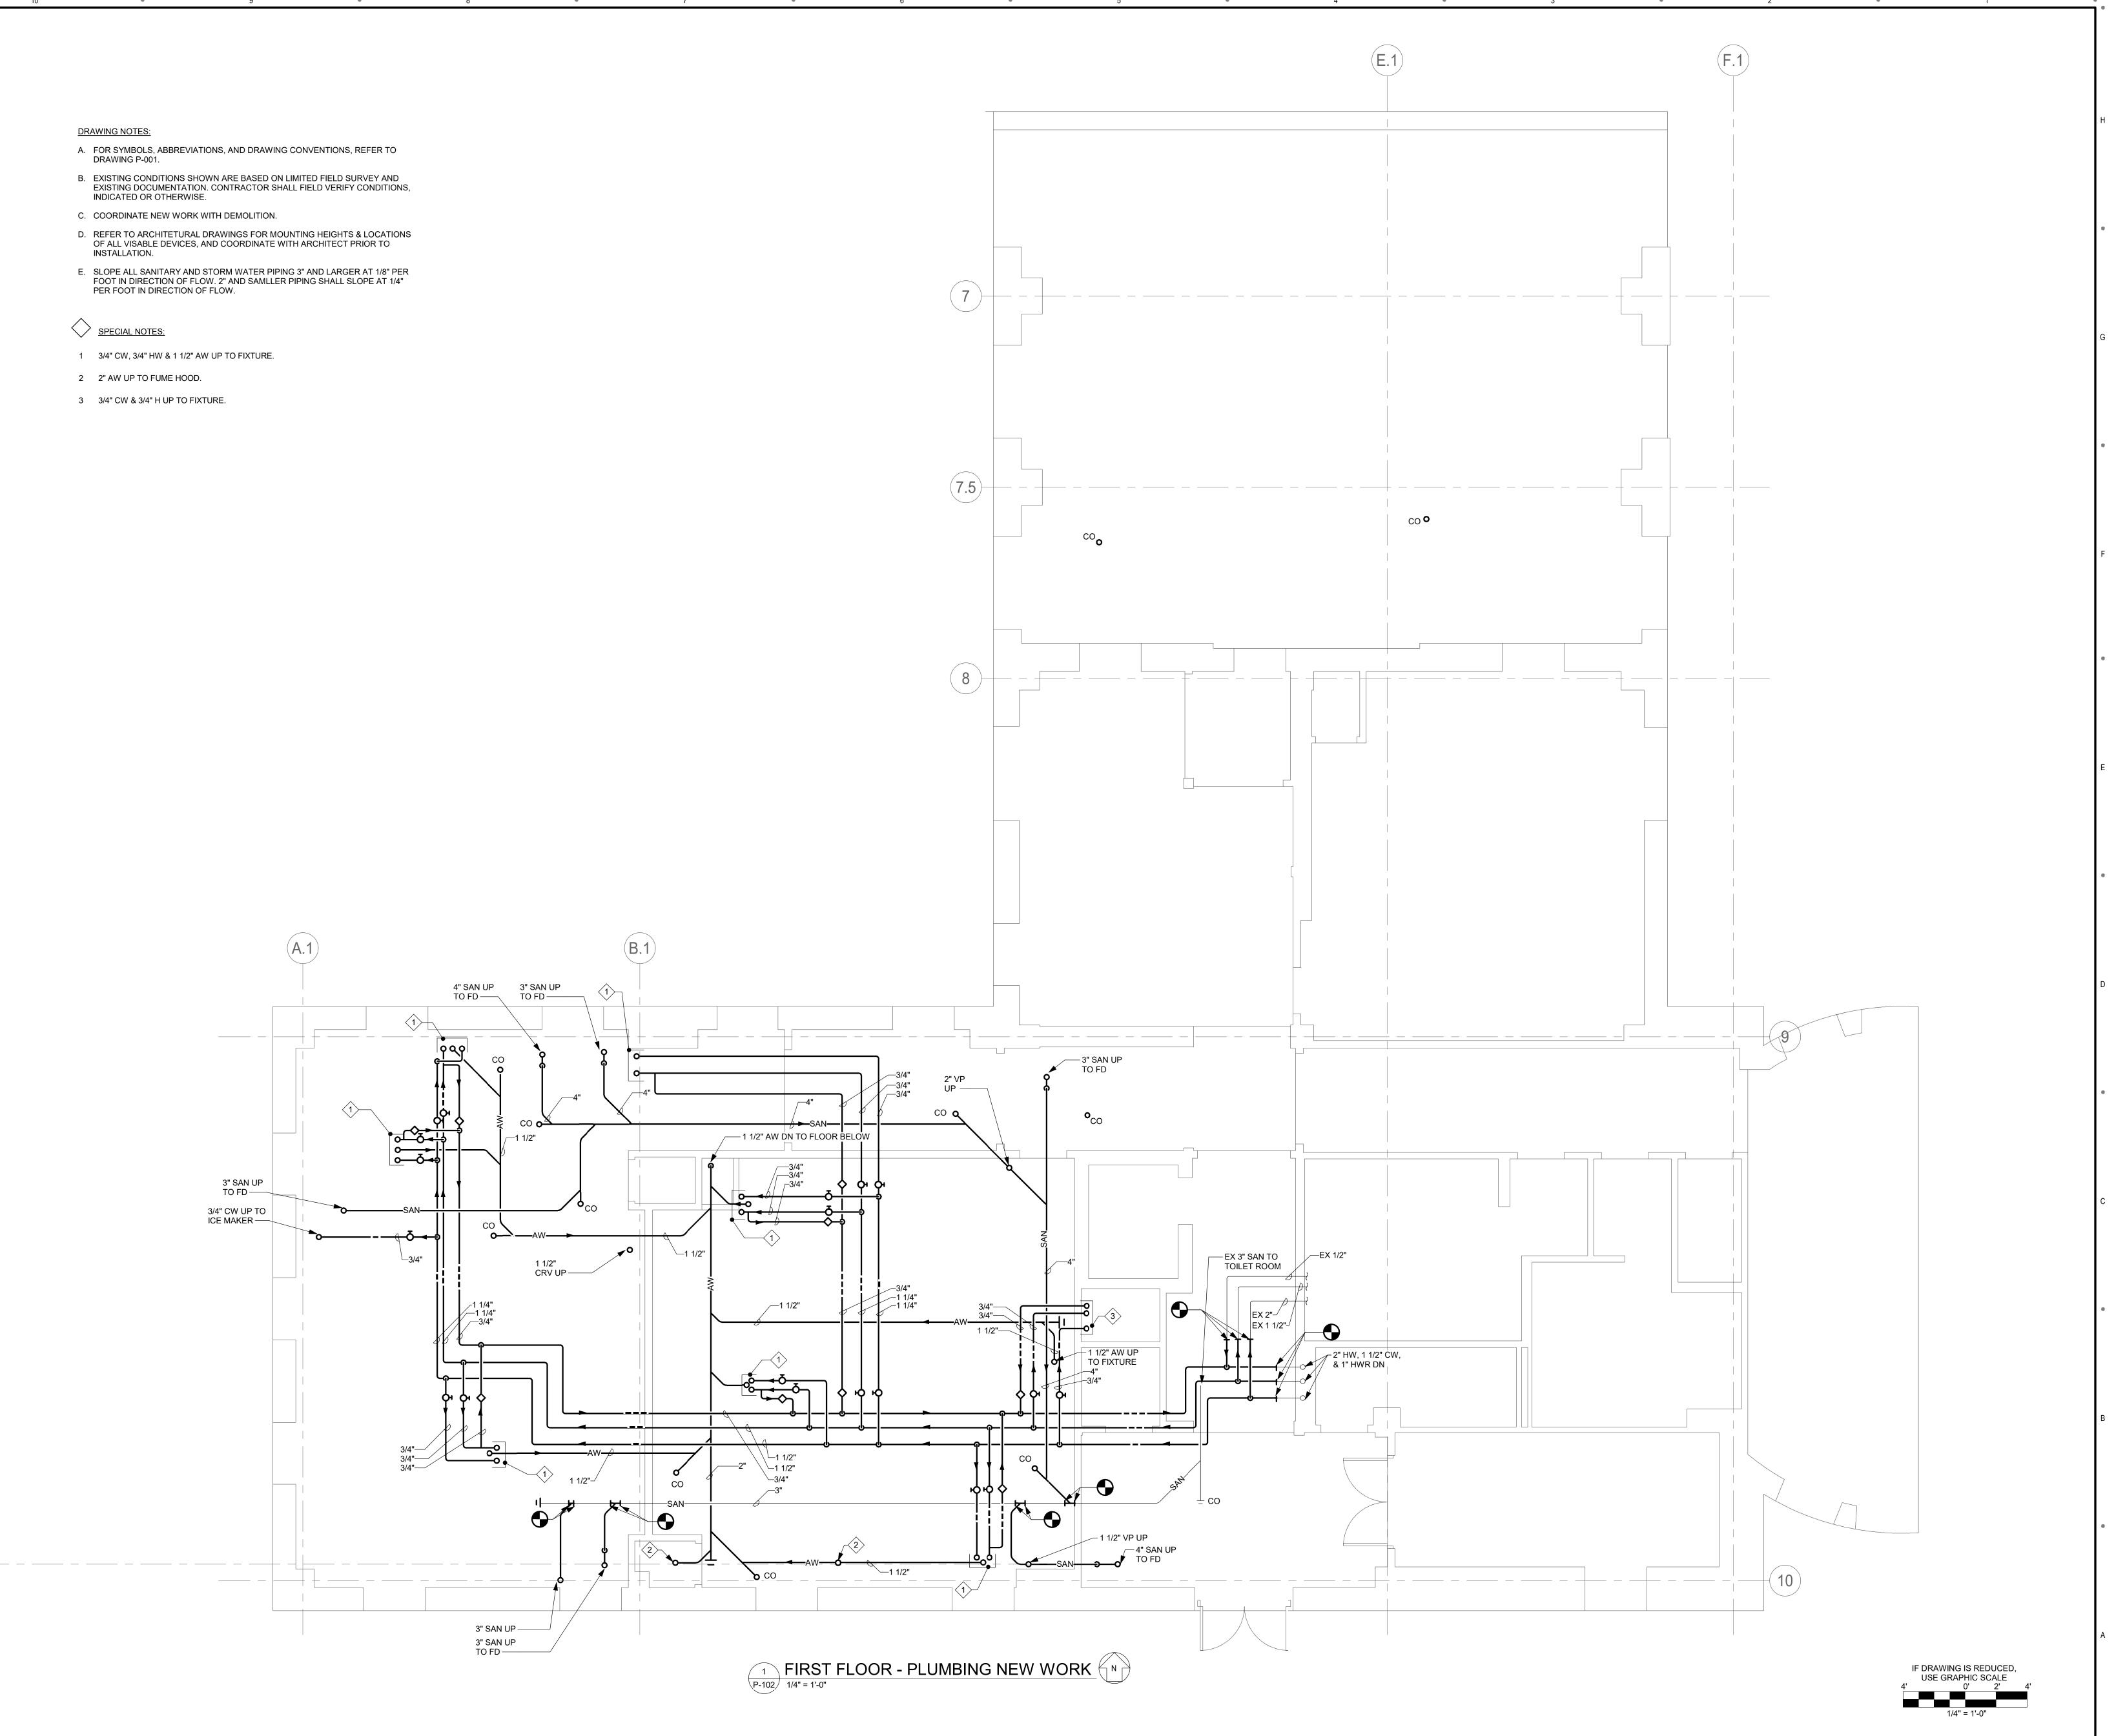

### Goodpastor Hall Lab Renovation

St. Mary's College 19100 Mathias De Sousa Drive St. Marys City, Maryland 20686

5 August 2022 100% CD Submission
PROJECT NUMBER: 2205

FIRST FLOOR PLAN -PLUMBING NEW WORK

P-102

3/4" CW DN FROM FIXTURE —

> EX 3" SW UP TO SRD —

10

6

PREP ROOM

236A

**FACULTY** 

3" SAN DN -

•

EX 2" VP UP

RESEARCH LAB

1006 Morton Street Baltimore, Maryland 21201

410.576.9131 zigersnead.com

Structural Engineer

1053 31st Street NW Washington, DC 20007 202-333-6230