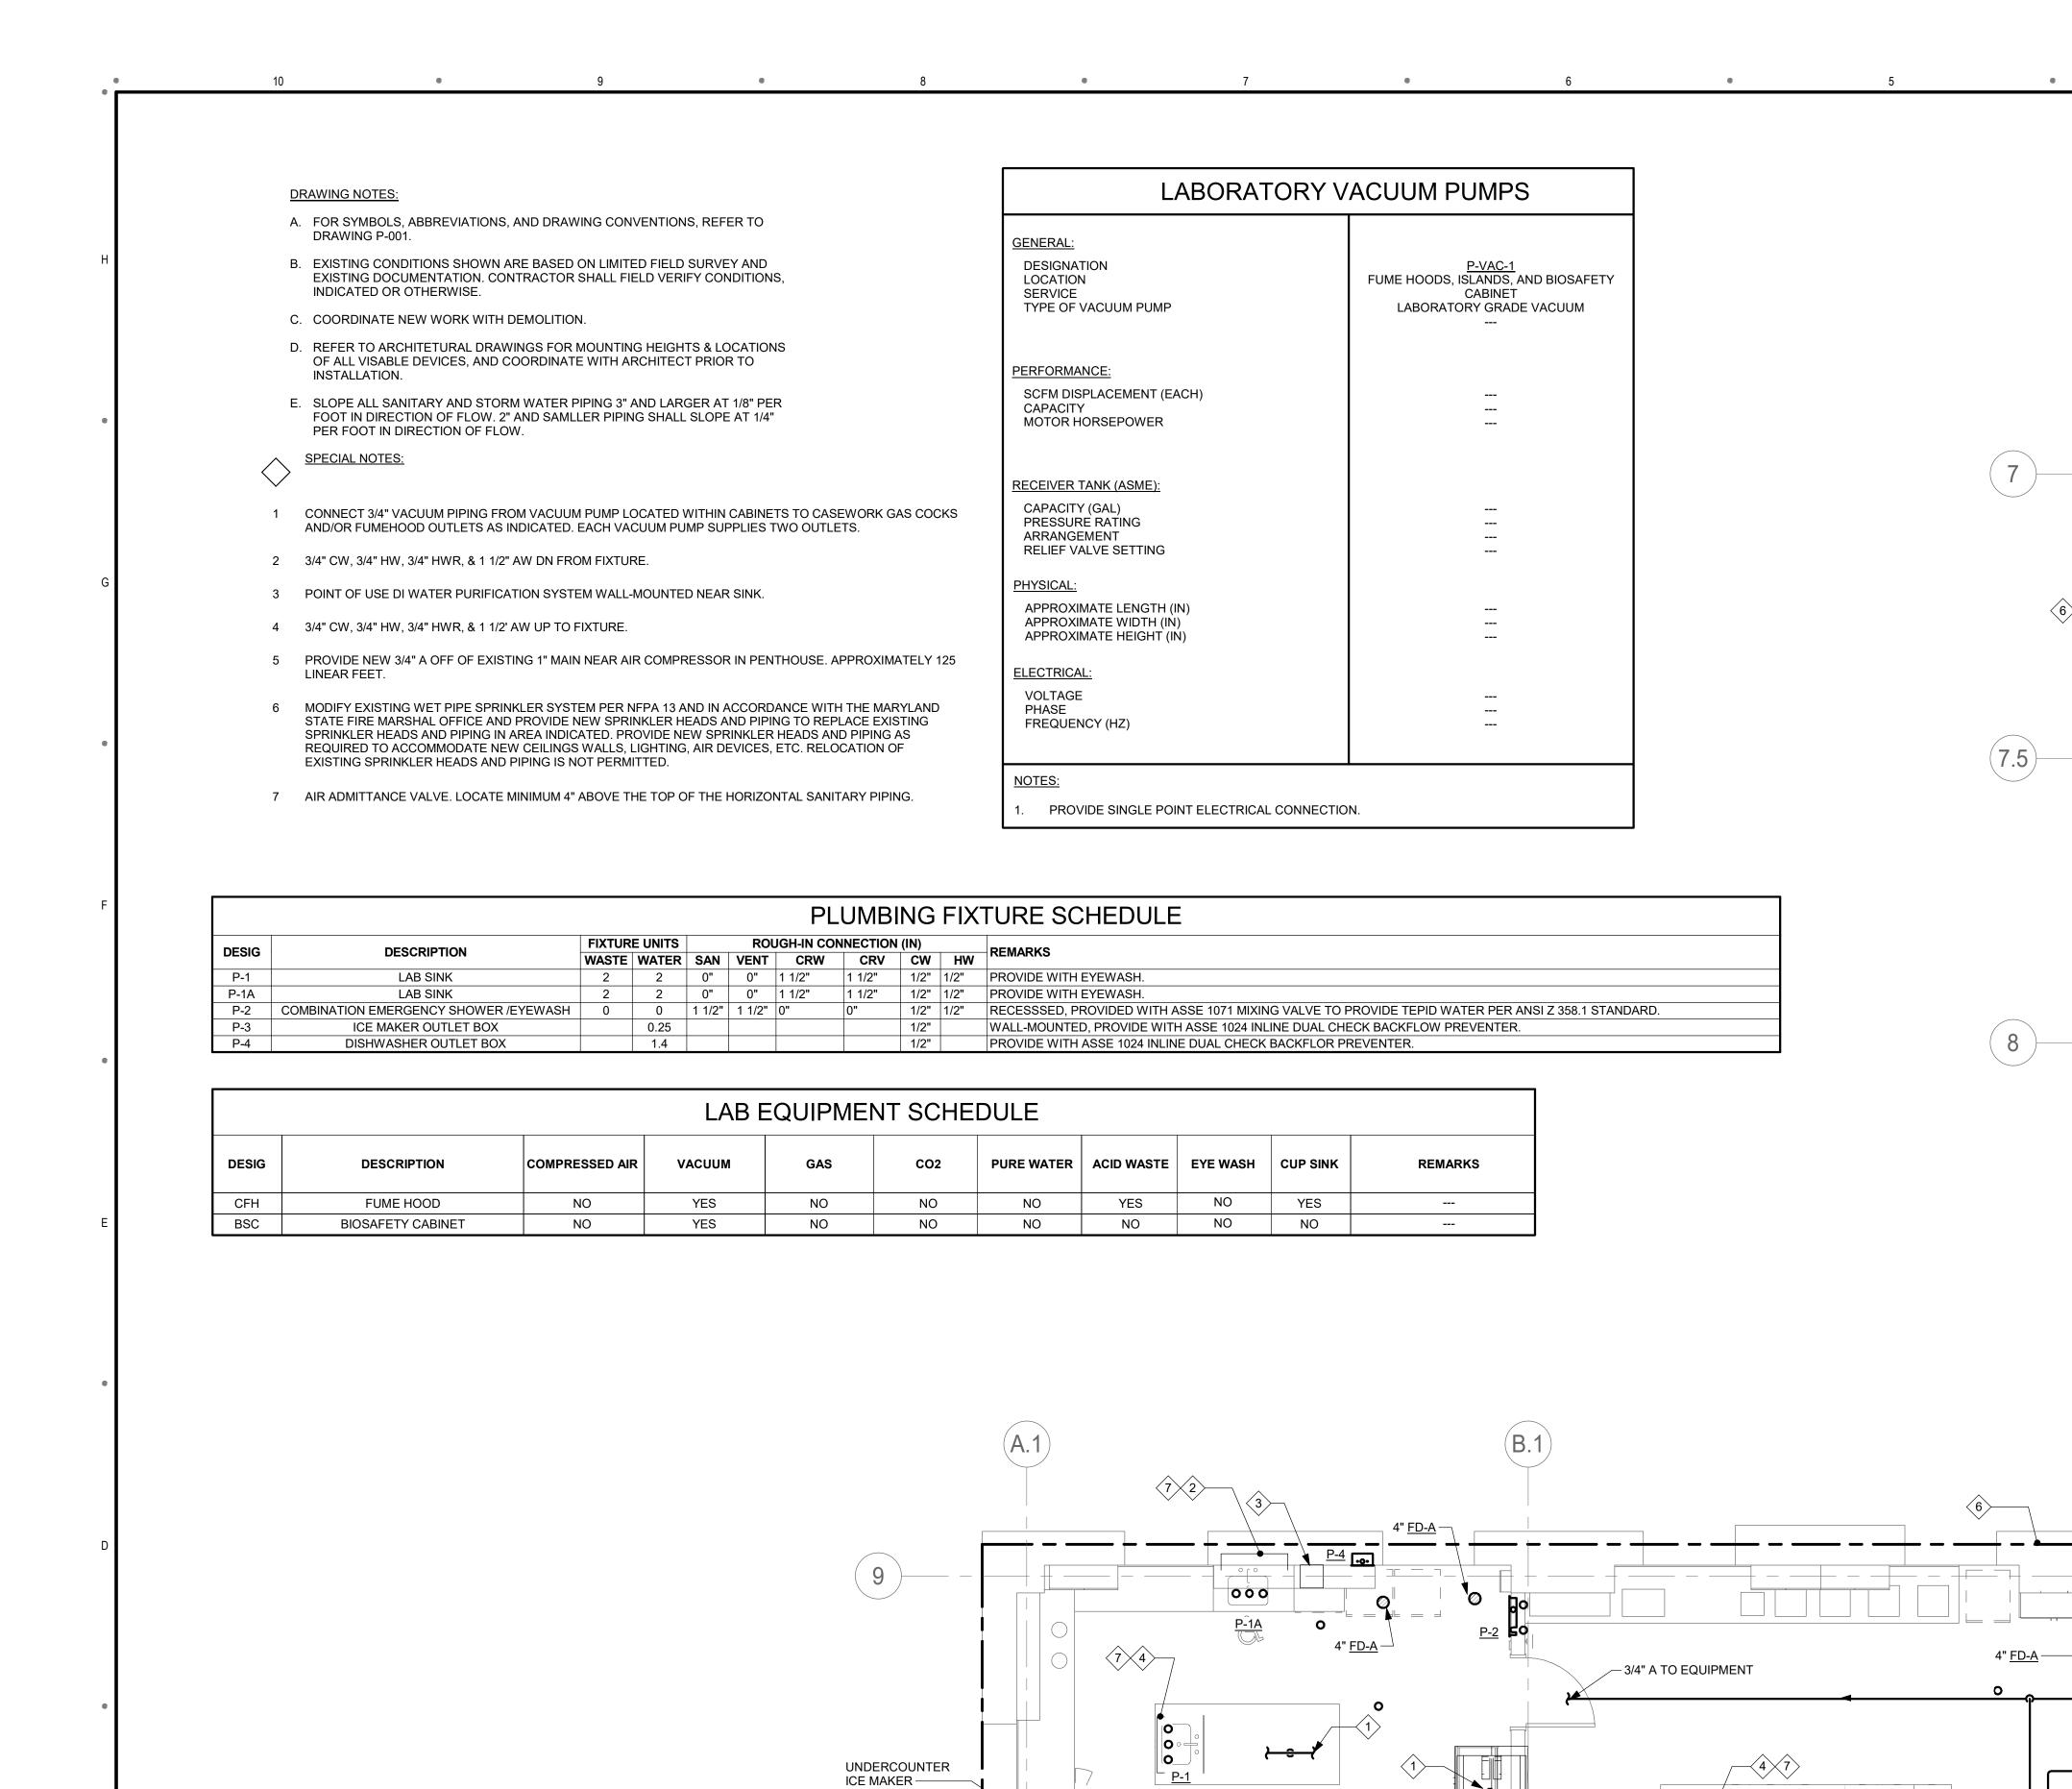

**EQUIPMENT** 

VENT FROM LAB

—EX 2" VP UP TO FD

CORRIDOR

232B

SANITARY RISER DIAGRAM TO BE PROVIDED IN FUTURE SUBMISSION

COMPRESSED AIR RISER DIAGRAM TO BE PROVIDED IN FUTURE SUBMISSION

ZS